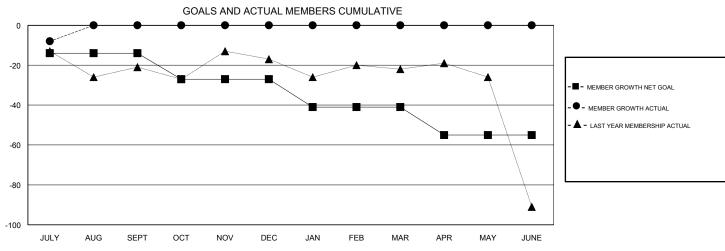

## GMT: MICHAEL MOLENDA LOCATION WISCONSIN

**GMT CA** 

| Clubs                 |               |           |               | Members               |                           |                         |                                              |
|-----------------------|---------------|-----------|---------------|-----------------------|---------------------------|-------------------------|----------------------------------------------|
| RESULTS FOR 2018-2019 |               |           |               | RESULTS FOR 2018-2019 |                           |                         |                                              |
| QUARTER               | NEW CLUB GOAL | NEW CLUBS | DROPPED CLUBS | QUARTER               | MEMBER GROWTH NET<br>GOAL | MEMBER GROWTH<br>ACTUAL | DROPPED MEMBERS ACTUAL (including transfers) |
| JULY/AUG/SEPT         | 0             | 0         | 1             | JULY/AUG/SEPT         | -14                       | 4                       | 12                                           |
| OCT/NOV/DEC           | 0             | 0         | 0             | OCT/NOV/DEC           | -13                       | 0                       | 0                                            |
| JAN/FEB/MAR           | 0             | 0         | 0             | JAN/FEB/MAR           | -14                       | 0                       | 0                                            |
| APR/MAY/JUNE          | 0             | 0         | 0             | APR/MAY/JUNE          | -14                       | 0                       | 0                                            |

## GOALS AND ACTUAL NEW CLUBS CUMULATIVE

| DROPPED CLUBS: 1  DROPPED MEMBERS |    | 3 CLUBS OF 44 ADDED 1 OR MORE<br>NEW MEMBERS | GENDER DISTRIBUTION  MALE 1,050 (74.57%)  FEMALE 358 (25.43%)  Women Percentage Fiscal Year Goal: 29% |     |
|-----------------------------------|----|----------------------------------------------|-------------------------------------------------------------------------------------------------------|-----|
| DECEASED                          | 1  | CLICK HERE FOR CUMULATIVE                    | TOTAL FAMILY UNIT MEMBERS                                                                             | 343 |
| CLUB CANCELLED                    | 0  | MEMBERSHIP DATA                              |                                                                                                       | 173 |
| OTHER 11                          |    |                                              | FAMILY MEMBERS PAYING HALF DUES                                                                       |     |
| TOTAL                             | 12 |                                              |                                                                                                       |     |